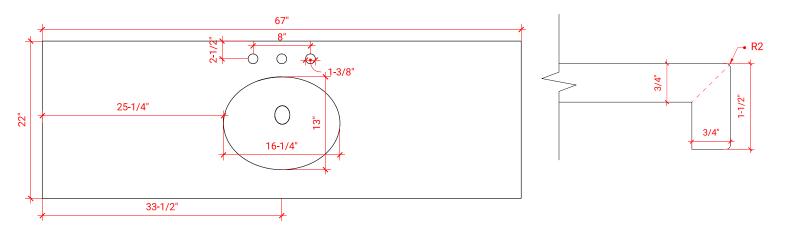

# OVERALL DIMENSIONS

67" W x 22" D x 1.5" H

#### COUNTERTOP PLAN VIEW

#### EDGE SIDE VIEW