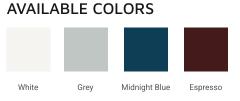

# ARIEL

# A066S



# **BASE CABINET DIMENSIONS**

66" W x 21.5" D x 34.5" H

# **FEATURES**

- Solid wood frame & plywood panels
- Dovetail drawers and joints
- Soft closing doors & drawers

# HARDWARE FINISHES



Brushed Nickel Satin Brass Matte Black Polished Chrome





#### PLAN VIEW



SIDE VIEW







# OVERALL DIMENSIONS

67" W x 22" D x 1.5" H

## COUNTERTOP OPTIONS



White Ouari

Carrara Marble CW-067S-OVL-CT

White Quartz WQ-067S-OVL-CT

### FEATURES

- Solid countertop with mitered edges & seams
- Undermount white oval sink
- Pre-drilled for 8" widespread faucet

#### INCLUDED

- Countertop
- Matching Backsplash
- Oval Sink

#### COUNTERTOP PLAN VIEW

#### EDGE SIDE VIEW



#### THREE DIMENSIONAL COUNTERTOP VIEW