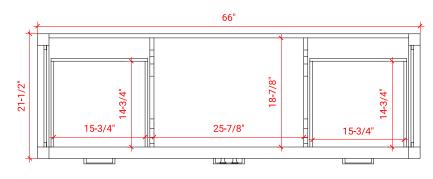

# **BASE CABINET DIMENSIONS**

66" W x 21.5" D x 34.5" H

#### PLAN VIEW

SIDE VIEW