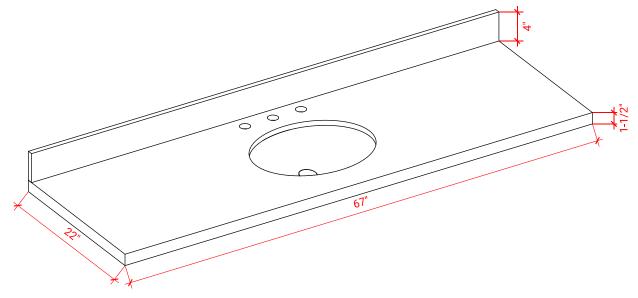

# OVERALL DIMENSIONS

67" W x 22" D x 1.5" H

#### THREE DIMENSIONAL COUNTERTOP VIEW