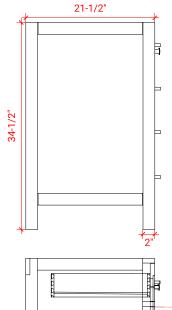

# **BASE CABINET DIMENSIONS**

66" W x 21.5" D x 34.5" H

#### PLAN VIEW

SIDE VIEW