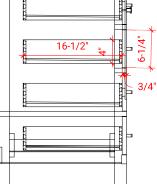

# ARIEL

# A066S



# **BASE CABINET DIMENSIONS**

66" W x 21.5" D x 34.5" H

# **FEATURES**

- Solid wood frame & plywood panels
- Dovetail drawers and joints
- Soft closing doors & drawers

# HARDWARE FINISHES



Brushed Nickel Satin Brass Matte Black Polished Chrome





#### PLAN VIEW



SIDE VIEW







# OVERALL DIMENSIONS

67" W x 22" D x 1.5" H

## COUNTERTOP OPTIONS



White Ouari

Carrara Marble CW-067S-OVL-CT

White Quartz WQ-067S-OVL-CT

### FEATURES

- Solid countertop with mitered edges & seams
- Undermount white oval sink
- Pre-drilled for 8" widespread faucet

#### INCLUDED

- Countertop
- Matching Backsplash
- Oval Sink

#### COUNTERTOP PLAN VIEW

#### EDGE SIDE VIEW



#### THREE DIMENSIONAL COUNTERTOP VIEW