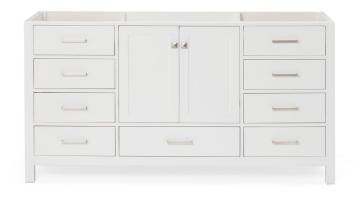

# ARIEL

# A066S



# **BASE CABINET DIMENSIONS**

66" W x 21.5" D x 34.5" H

# **FEATURES**

- Solid wood frame & plywood panels
- Dovetail drawers and joints
- Soft closing doors & drawers

# HARDWARE FINISHES



Brushed Nickel Satin Brass Matte Black Polished Chrome





#### PLAN VIEW



SIDE VIEW







# OVERALL DIMENSIONS

67" W x 22" D x 1.5" H

## COUNTERTOP OPTIONS



White Ouari

Carrara Marble CW-067S-OVL-CT

White Quartz WQ-067S-OVL-CT

### FEATURES

- Solid countertop with mitered edges & seams
- Undermount white oval sink
- Pre-drilled for 8" widespread faucet

#### INCLUDED

- Countertop
- Matching Backsplash
- Oval Sink

#### COUNTERTOP PLAN VIEW

#### EDGE SIDE VIEW



#### THREE DIMENSIONAL COUNTERTOP VIEW