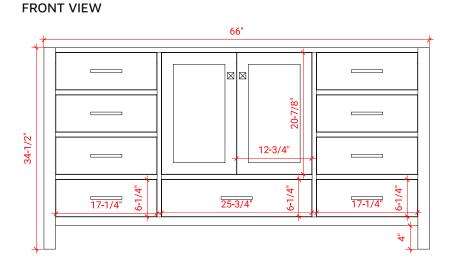

# **BASE CABINET DIMENSIONS**

66" W x 21.5" D x 34.5" H

#### PLAN VIEW

SIDE VIEW