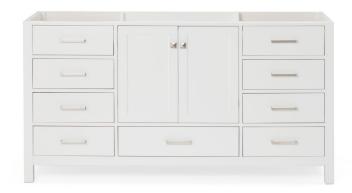

# A066S



# **BASE CABINET DIMENSIONS**

66" W x 21.5" D x 34.5" H

# **FEATURES**

- Solid wood frame & plywood panels
- Dovetail drawers and joints
- Soft closing doors & drawers

# HARDWARE FINISHES



# **AVAILABLE COLORS**



### **FRONT VIEW**



### SIDE VIEW



**3/4**"

# **PLAN VIEW**





# **OVERALL DIMENSIONS**

67" W x 22" D x 0.75" H

# **COUNTERTOP OPTIONS**



Carrara Marble CW2-067S-OVL-CT

# **FEATURES**

- Solid countertop with mitered edges & seams
- Undermount white oval sink
- Pre-drilled for 8" widespread faucet

### **INCLUDED**

- Countertop
- · Matching Backsplash
- Oval Sink

### COUNTERTOP PLAN VIEW

# 25-1/4" 25-1/4" 25-1/4" 33-1/2"

### **EDGE SIDE VIEW**



# THREE DIMENSIONAL COUNTERTOP VIEW