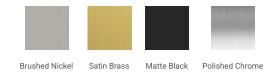

# A066S



# **BASE CABINET DIMENSIONS**

66" W x 21.5" D x 34.5" H

# **FEATURES**

- Solid wood frame & plywood panels
- Dovetail drawers and joints
- Soft closing doors & drawers

# HARDWARE FINISHES



# **AVAILABLE COLORS**



### **FRONT VIEW**



### SIDE VIEW



**3/4**"

# **PLAN VIEW**





# **OVERALL DIMENSIONS**

67" W x 22" D x 0.75" H

# **COUNTERTOP OPTIONS**



Carrara Marble CW2-067S-OVL-CT

# **FEATURES**

- Solid countertop with mitered edges & seams
- Undermount white oval sink
- Pre-drilled for 8" widespread faucet

### **INCLUDED**

- Countertop
- · Matching Backsplash
- Oval Sink

### COUNTERTOP PLAN VIEW

# 25-1/4" 25-1/4" 25-1/4" 33-1/2"

### **EDGE SIDE VIEW**



# THREE DIMENSIONAL COUNTERTOP VIEW