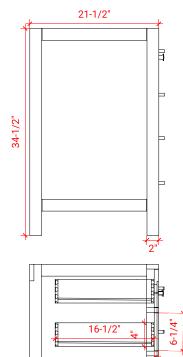

# A066S



# **BASE CABINET DIMENSIONS**

66" W x 21.5" D x 34.5" H

# **FEATURES**

- Solid wood frame & plywood panels
- Dovetail drawers and joints
- Soft closing doors & drawers

# HARDWARE FINISHES



# **AVAILABLE COLORS**



### **FRONT VIEW**



### SIDE VIEW



**3/4**"

# **PLAN VIEW**





# **OVERALL DIMENSIONS**

67" W x 22" D x 0.75" H

# **COUNTERTOP OPTIONS**



Carrara Marble CW2-067S-OVL-CT

# **FEATURES**

- Solid countertop with mitered edges & seams
- Undermount white oval sink
- Pre-drilled for 8" widespread faucet

### **INCLUDED**

- Countertop
- · Matching Backsplash
- Oval Sink

### COUNTERTOP PLAN VIEW

# 25-1/4" 25-1/4" 25-1/4" 33-1/2"

### **EDGE SIDE VIEW**



# THREE DIMENSIONAL COUNTERTOP VIEW