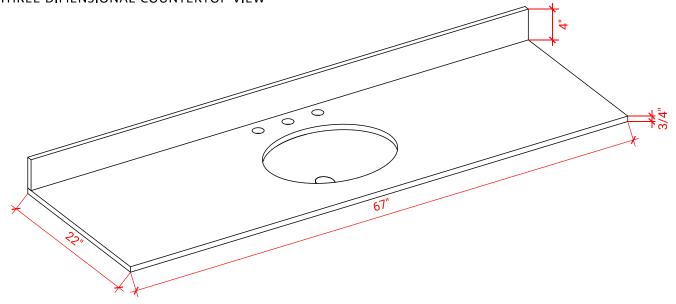

# **OVERALL DIMENSIONS**

67" W x 22" D x 0.75" H

# THREE DIMENSIONAL COUNTERTOP VIEW