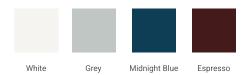

# A066S



# **BASE CABINET DIMENSIONS**

66" W x 21.5" D x 34.5" H

# **FEATURES**

- Solid wood frame & plywood panels
- Dovetail drawers and joints
- Soft closing doors & drawers

# HARDWARE FINISHES



# **AVAILABLE COLORS**



### **FRONT VIEW**



### SIDE VIEW



**3/4**"

# **PLAN VIEW**





# **OVERALL DIMENSIONS**

67" W x 22" D x 0.75" H

# **COUNTERTOP OPTIONS**



Carrara Marble CW2-067S-OVL-CT

# **FEATURES**

- Solid countertop with mitered edges & seams
- Undermount white oval sink
- Pre-drilled for 8" widespread faucet

### **INCLUDED**

- Countertop
- · Matching Backsplash
- Oval Sink

### COUNTERTOP PLAN VIEW

# 25-1/4" 25-1/4" 25-1/4" 33-1/2"

### **EDGE SIDE VIEW**



# THREE DIMENSIONAL COUNTERTOP VIEW