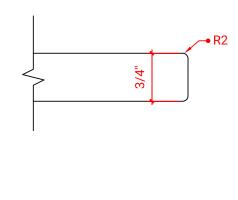

# A066S



# **BASE CABINET DIMENSIONS**

66" W x 21.5" D x 34.5" H

# **FEATURES**

- Solid wood frame & plywood panels
- Dovetail drawers and joints
- Soft closing doors & drawers

# HARDWARE FINISHES



# **AVAILABLE COLORS**



### **FRONT VIEW**



### SIDE VIEW



**3/4**"

# **PLAN VIEW**





# **OVERALL DIMENSIONS**

67" W x 22" D x 0.75" H

# **COUNTERTOP OPTIONS**



Carrara Marble CW2-067S-OVL-CT

# **FEATURES**

- Solid countertop with mitered edges & seams
- Undermount white oval sink
- Pre-drilled for 8" widespread faucet

### **INCLUDED**

- Countertop
- · Matching Backsplash
- Oval Sink

### COUNTERTOP PLAN VIEW

# 25-1/4" 25-1/4" 25-1/4" 33-1/2"

### **EDGE SIDE VIEW**



# THREE DIMENSIONAL COUNTERTOP VIEW