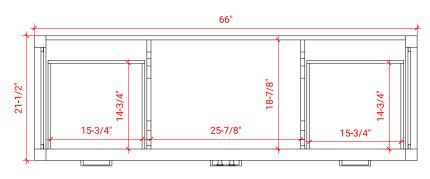

# A066S



# **BASE CABINET DIMENSIONS**

66" W x 21.5" D x 34.5" H

# **FEATURES**

- Solid wood frame & plywood panels
- Dovetail drawers and joints
- Soft closing doors & drawers

# HARDWARE FINISHES



# **AVAILABLE COLORS**



### **FRONT VIEW**



### SIDE VIEW



**3/4**"

# **PLAN VIEW**





# **OVERALL DIMENSIONS**

67" W x 22" D x 0.75" H

# **COUNTERTOP OPTIONS**



Carrara Marble CW2-067S-OVL-CT

# **FEATURES**

- Solid countertop with mitered edges & seams
- Undermount white oval sink
- Pre-drilled for 8" widespread faucet

### **INCLUDED**

- Countertop
- · Matching Backsplash
- Oval Sink

### COUNTERTOP PLAN VIEW

# 25-1/4" 25-1/4" 25-1/4" 33-1/2"

### **EDGE SIDE VIEW**



# THREE DIMENSIONAL COUNTERTOP VIEW