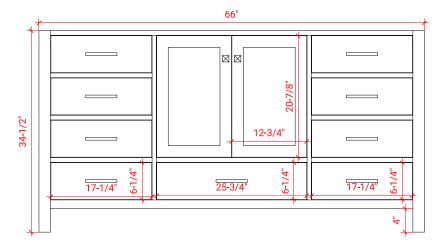

# A066S



# **BASE CABINET DIMENSIONS**

66" W x 21.5" D x 34.5" H

# **FEATURES**

- Solid wood frame & plywood panels
- Dovetail drawers and joints
- Soft closing doors & drawers

# HARDWARE FINISHES



# **AVAILABLE COLORS**



### **FRONT VIEW**



### SIDE VIEW



**3/4**"

# **PLAN VIEW**





# **OVERALL DIMENSIONS**

67" W x 22" D x 0.75" H

# **COUNTERTOP OPTIONS**



Carrara Marble CW2-067S-OVL-CT

# **FEATURES**

- Solid countertop with mitered edges & seams
- Undermount white oval sink
- Pre-drilled for 8" widespread faucet

### **INCLUDED**

- Countertop
- · Matching Backsplash
- Oval Sink

### COUNTERTOP PLAN VIEW

# 25-1/4" 25-1/4" 25-1/4" 33-1/2"

### **EDGE SIDE VIEW**



# THREE DIMENSIONAL COUNTERTOP VIEW