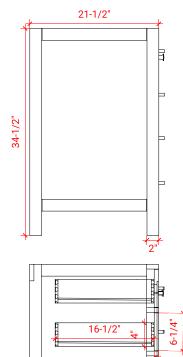

## **BASE CABINET DIMENSIONS**

66" W x 21.5" D x 34.5" H

#### **FRONT VIEW**

#### SIDE VIEW

**3/4**"