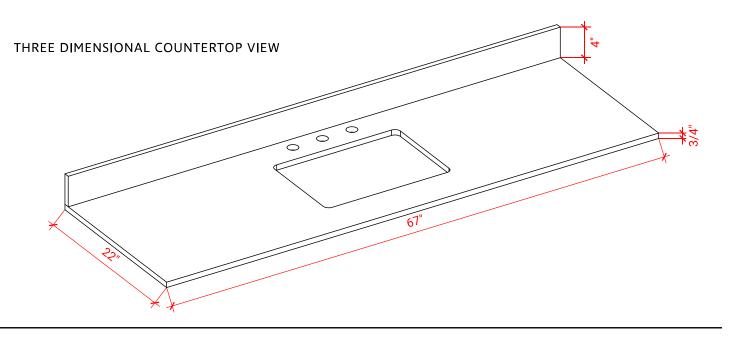

## A066S



## **BASE CABINET DIMENSIONS**

66" W x 21.5" D x 34.5" H

## **FEATURES**

- Solid wood frame & plywood panels
- Dovetail drawers and joints
- Soft closing doors & drawers

## HARDWARE FINISHES



## **AVAILABLE COLORS**



#### **FRONT VIEW**



#### SIDE VIEW



**3/4**"

## **PLAN VIEW**





## **OVERALL DIMENSIONS**

67" W x 22" D x 0.75" H

# **COUNTERTOP OPTIONS**



Carrara Marble CW2-067S-REC-CT

## **FEATURES**

- Solid countertop with mitered edges & seams
- Undermount white rectangular sink
- Pre-drilled for 8" widespread faucet

#### **INCLUDED**

- Countertop
- Matching Backsplash
- Rectangle Sink

#### **COUNTERTOP PLAN VIEW**

## **EDGE SIDE VIEW**