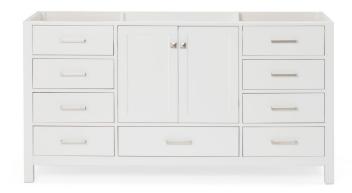

## A066S

## **BASE CABINET DIMENSIONS**

66" W x 21.5" D x 34.5" H

## **FEATURES**

- Solid wood frame & plywood panels
- Dovetail drawers and joints
- Soft closing doors & drawers