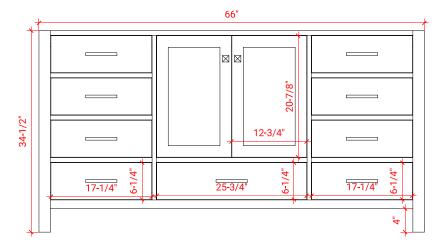

## **BASE CABINET DIMENSIONS**

66" W x 21.5" D x 34.5" H

#### **FRONT VIEW**

#### SIDE VIEW

**3/4**"

## **PLAN VIEW**