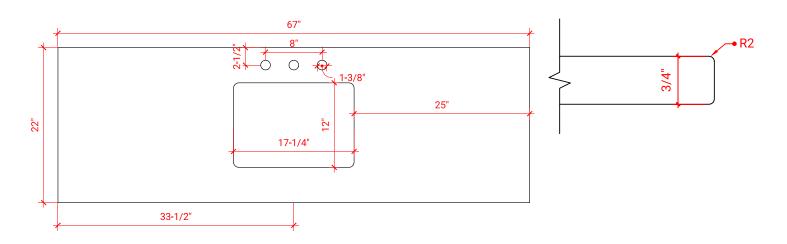

## **OVERALL DIMENSIONS**

67" W x 22" D x 0.75" H

#### **COUNTERTOP PLAN VIEW**

## **EDGE SIDE VIEW**