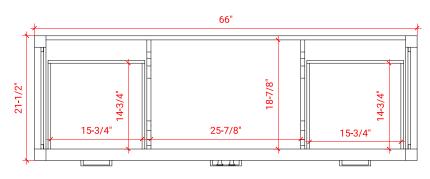

## A066S



## **BASE CABINET DIMENSIONS**

66" W x 21.5" D x 34.5" H

## **FEATURES**

- Solid wood frame & plywood panels
- Dovetail drawers and joints
- Soft closing doors & drawers

## HARDWARE FINISHES



## **AVAILABLE COLORS**



#### **FRONT VIEW**



#### SIDE VIEW



**3/4**"

## **PLAN VIEW**





## **OVERALL DIMENSIONS**

67" W x 22" D x 0.75" H

# **COUNTERTOP OPTIONS**



Carrara Marble CW2-067S-REC-CT

## **FEATURES**

- Solid countertop with mitered edges & seams
- Undermount white rectangular sink
- Pre-drilled for 8" widespread faucet

#### **INCLUDED**

- Countertop
- Matching Backsplash
- Rectangle Sink

#### **COUNTERTOP PLAN VIEW**

## **EDGE SIDE VIEW**