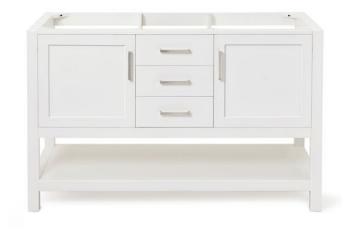

### **R055S**

# **BASE CABINET DIMENSIONS**

54" W x 21.5" D x 34.5" H

### **FEATURES**

- Solid wood frame & plywood panels
- Dovetail drawers and joints
- Soft closing doors & drawers