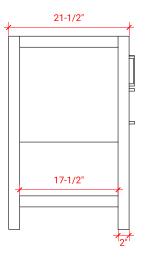

### **R055S**



# **BASE CABINET DIMENSIONS**

54" W x 21.5" D x 34.5" H

### **FEATURES**

- Solid wood frame & plywood panels
- Dovetail drawers and joints
- Soft closing doors & drawers

# HARDWARE FINISHES



### **AVAILABLE COLORS**



#### FRONT VIEW



# SIDE VIEW



#### PLAN VIEW









### **OVERALL DIMENSIONS**

55" W x 22" D x 1.5" H

# **COUNTERTOP OPTIONS**







White Quartz WQ-055S-OVL-CT

### **FEATURES**

- Solid countertop with mitered edges & seams
- Undermount white oval sink
- Pre-drilled for 8" widespread faucet

#### **INCLUDED**

- Countertop
- Matching Backsplash
- Sink

# COUNTERTOP PLAN VIEW



# **EDGE SIDE VIEW**



#### THREE DIMENSIONAL COUNTERTOP VIEW