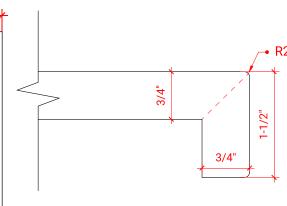

### **R055S**



# **BASE CABINET DIMENSIONS**

54" W x 21.5" D x 34.5" H

### **FEATURES**

- Solid wood frame & plywood panels
- Dovetail drawers and joints
- Soft closing doors & drawers

# HARDWARE FINISHES



### **AVAILABLE COLORS**



#### FRONT VIEW



# SIDE VIEW



#### PLAN VIEW









### **OVERALL DIMENSIONS**

55" W x 22" D x 1.5" H

# **COUNTERTOP OPTIONS**







White Quartz WQ-055S-OVL-CT

### **FEATURES**

- Solid countertop with mitered edges & seams
- Undermount white oval sink
- Pre-drilled for 8" widespread faucet

#### **INCLUDED**

- Countertop
- Matching Backsplash
- Sink

# COUNTERTOP PLAN VIEW



# **EDGE SIDE VIEW**



#### THREE DIMENSIONAL COUNTERTOP VIEW