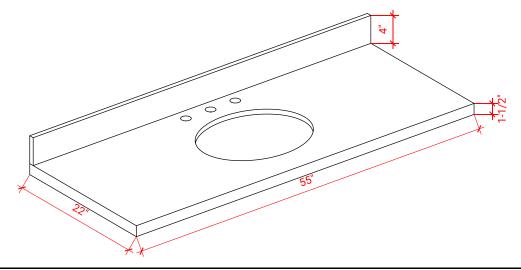

### **OVERALL DIMENSIONS**

55" W x 22" D x 1.5" H

#### THREE DIMENSIONAL COUNTERTOP VIEW