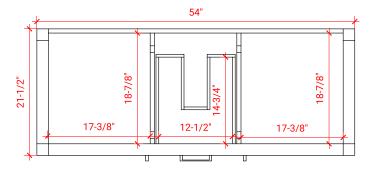

### **R055S**



# **BASE CABINET DIMENSIONS**

54" W x 21.5" D x 34.5" H

### **FEATURES**

- Solid wood frame & plywood panels
- Dovetail drawers and joints
- Soft closing doors & drawers

# HARDWARE FINISHES



### **AVAILABLE COLORS**



#### FRONT VIEW



# SIDE VIEW



#### PLAN VIEW









### **OVERALL DIMENSIONS**

55" W x 22" D x 1.5" H

# **COUNTERTOP OPTIONS**







White Quartz WQ-055S-OVL-CT

### **FEATURES**

- Solid countertop with mitered edges & seams
- Undermount white oval sink
- Pre-drilled for 8" widespread faucet

#### **INCLUDED**

- Countertop
- Matching Backsplash
- Sink

# COUNTERTOP PLAN VIEW



# **EDGE SIDE VIEW**



#### THREE DIMENSIONAL COUNTERTOP VIEW