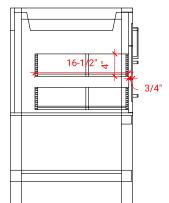

### **R055S**



# **BASE CABINET DIMENSIONS**

54" W x 21.5" D x 34.5" H

### **FEATURES**

- Solid wood frame & plywood panels
- Dovetail drawers and joints
- Soft closing doors & drawers

# HARDWARE FINISHES



### **AVAILABLE COLORS**



#### FRONT VIEW



# SIDE VIEW



#### PLAN VIEW









### **OVERALL DIMENSIONS**

55" W x 22" D x 1.5" H

# **COUNTERTOP OPTIONS**







White Quartz WQ-055S-OVL-CT

### **FEATURES**

- Solid countertop with mitered edges & seams
- Undermount white oval sink
- Pre-drilled for 8" widespread faucet

#### **INCLUDED**

- Countertop
- Matching Backsplash
- Sink

# COUNTERTOP PLAN VIEW



# **EDGE SIDE VIEW**



#### THREE DIMENSIONAL COUNTERTOP VIEW