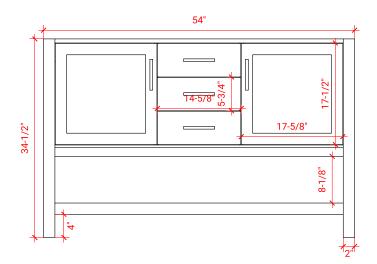

### **R055S**



# **BASE CABINET DIMENSIONS**

54" W x 21.5" D x 34.5" H

### **FEATURES**

- Solid wood frame & plywood panels
- Dovetail drawers and joints
- Soft closing doors & drawers

# HARDWARE FINISHES



### **AVAILABLE COLORS**



#### FRONT VIEW



# SIDE VIEW



#### PLAN VIEW









### **OVERALL DIMENSIONS**

55" W x 22" D x 1.5" H

# **COUNTERTOP OPTIONS**







White Quartz WQ-055S-OVL-CT

### **FEATURES**

- Solid countertop with mitered edges & seams
- Undermount white oval sink
- Pre-drilled for 8" widespread faucet

#### **INCLUDED**

- Countertop
- Matching Backsplash
- Sink

# COUNTERTOP PLAN VIEW



# **EDGE SIDE VIEW**



#### THREE DIMENSIONAL COUNTERTOP VIEW