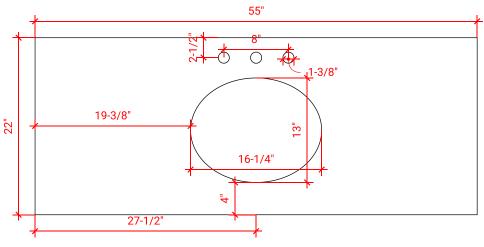

### **R055S**



# **BASE CABINET DIMENSIONS**

54" W x 21.5" D x 34.5" H

### **FEATURES**

- Solid wood frame & plywood panels
- Dovetail drawers and joints
- Soft closing doors & drawers

# HARDWARE FINISHES



### **AVAILABLE COLORS**



#### FRONT VIEW



# SIDE VIEW



#### PLAN VIEW









### **OVERALL DIMENSIONS**

55" W x 22" D x 1.5" H

# **COUNTERTOP OPTIONS**







White Quartz WQ-055S-OVL-CT

### **FEATURES**

- Solid countertop with mitered edges & seams
- Undermount white oval sink
- Pre-drilled for 8" widespread faucet

#### **INCLUDED**

- Countertop
- Matching Backsplash
- Sink

# COUNTERTOP PLAN VIEW



# **EDGE SIDE VIEW**



#### THREE DIMENSIONAL COUNTERTOP VIEW